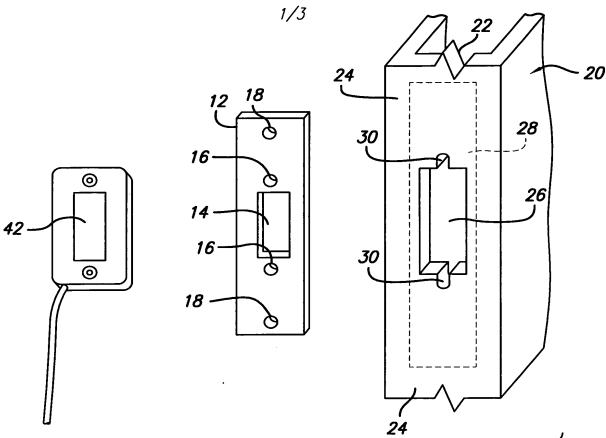

Replacement Sheet
United States Patent App No. 10/055,757
Title: Adjustable Door Guide Latch Slot Assembly
Inventor: Rich Baranski

Filing Date: January 22, 2002 Docket No.: 12521-017

FIG. 1

FIG. 2

Replacement Sheet
United States Patent App No. 10/055,757
Title: Adjustable Door Guide Latch Slot Assembly
Inventor: Rich Baranski
Filing Date: January 22, 2002
Docket No.: 12521-017